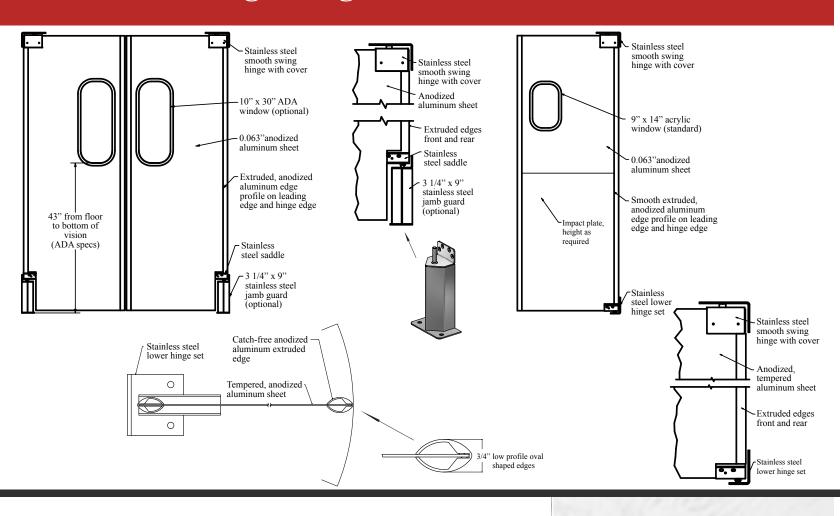

## Falcon AL - Lightweight Aluminum Traffic Door

| Specifications              |                                                                                                      |
|-----------------------------|------------------------------------------------------------------------------------------------------|
| Series / Model:             | Falcon / AL                                                                                          |
| Sizes:                      | 24" - 48" wide and up to 120" high per panel                                                         |
| Body:                       | 0.063" thick tempered, anodized aluminum alloy                                                       |
| Edges:                      | 3/4" wide, newly redesigned, oval shaped, patent pending catch-free anodized aluminum extruded edges |
| Hinge:                      | Stainless steel smooth swing / Bottom L-bracket                                                      |
| Hinge cover:                | Stainless steel or black ABS                                                                         |
| Window:                     | Standard 9" x 14" acrylic, set in black rubber self-locking molding                                  |
| Warranty:                   | 2-year against manufacturer defects                                                                  |
| Options                     |                                                                                                      |
| Window sizes:               | 14" x 16", 10" x 30" (ADA), 10" round and 12" round                                                  |
| Kick plates:                | Stainless steel or black ABS in 12", 18", 24", 36" and 48"                                           |
| Bottom hinge                | 3" x 9" stainless steel lower jamb guard                                                             |
| Offering subject to change. |                                                                                                      |