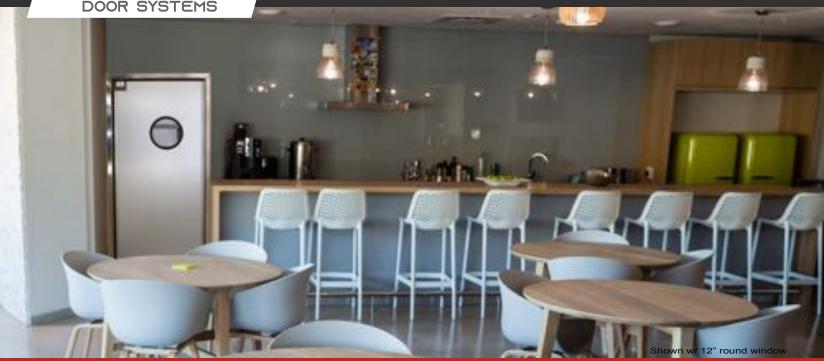

## Falcon AL

**Patent Pending Lightweight Aluminum Traffic Door** 

The newly redesigned, patent pending Falcon AL Lightweight Aluminum traffic door is constructed from a solid sheet of anodized aluminum and innovative catch-free edges. This door is most commonly used in restaurants and hotels.

- ✓ Lightweight solution for controlling traffic flow, and a visual separation of environments
- ✓ Tempered aluminum alloy with a clear anodized finish
- ✓ Reinforced with newly designed, patent pending catch-free extruded edges
- ✓ Edge profiles are much safer and stronger
  than traditional delta or diamond formed edges
- ✓ Clean, smooth surface design
- ✓ No chance of edge pinch points, deformation or sharp areas to cut employees, customers or product
- ✓ Smooth swing double-acting hinge
- ✓ Effortless operation
- ✓ Easy to clean