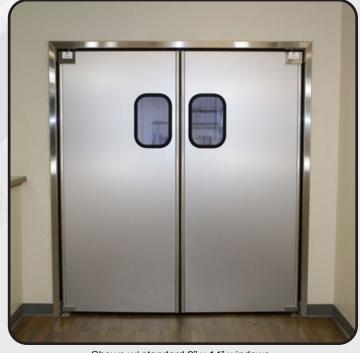

Shown w/ standard 9" x 14" windows

## Falcon AL - Lightweight Aluminum Traffic Door

| Specifications              |                                                                                                      |
|-----------------------------|------------------------------------------------------------------------------------------------------|
| Series / Model:             | Falcon / AL                                                                                          |
| Sizes:                      | 24" - 48" wide and up to 120" high per panel                                                         |
| Body:                       | 0.063" thick tempered, anodized aluminum alloy                                                       |
| Edges:                      | 3/4" wide, newly redesigned, oval shaped, patent pending catch-free anodized aluminum extruded edges |
| Hinge:                      | Stainless steel smooth swing / Bottom L-bracket                                                      |
| Hinge cover:                | Stainless steel or black ABS                                                                         |
| Window:                     | Standard 9" x 14" acrylic, set in black rubber self-locking molding                                  |
| Warranty:                   | 2-year against manufacturer defects                                                                  |
| Options                     |                                                                                                      |
| Window sizes:               | 14" x 16", 10" x 30" (ADA), 10" round and 12" round                                                  |
| Kick plates:                | Stainless steel or black ABS in 12", 18", 24", 36" and 48"                                           |
| Bottom hinge                | 3" x 9" stainless steel lower jamb guard                                                             |
| Offering subject to change. |                                                                                                      |